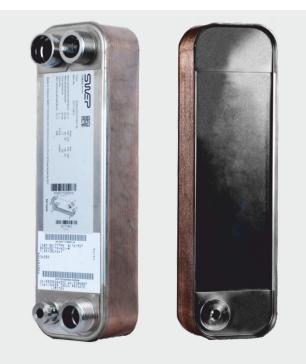

TR series is available in four sizes:

|          |         |                               | Hold-up volume         |                            | Dimensions |       |
|----------|---------|-------------------------------|------------------------|----------------------------|------------|-------|
| Capacity | Model   | Connections                   | Ckt-1<br>(Refrigerant) | Ckt-2<br>(Secondary fluid) | Length     | Width |
| 1TR      | B4Hx16  | 6.5+19.2+2x1"                 | 0.07 Ltr               | 0.07 Ltr                   | 193.5 mm   | 76 mm |
| 2TR      | B4Hx30  | 6.5+19.2+2x1"/SENSOR HOUSING  | 0.13 Ltr               | 0.14 Ltr                   | 193.5 mm   | 76 mm |
| 3TR      | B4Hx42  | 9.65+19.2+2x1"/SENSOR HOUSING | 0.19 Ltr               | 0.20 Ltr                   | 193.5 mm   | 76 mm |
| 5TR      | B20Hx32 | 9.65+28U+2x1"/SENSOR HOUSING  | 0.47 Ltr               | 0.48 Ltr                   | 324 mm     | 94 mm |