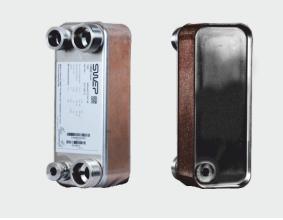

## Shrink your evaporator without shrinking performance

Introducing the new SWEP TR evaporators for circulation chillers.

- Compact, space-saving design
- Low refrigerant charge
- Easy mounting options
- Integrated antifreeze sensor connection

## Same performance. Smaller size.

Introducing the compact SWEP TR evaporators for circulation chillers. These chillers equipped with SWEP evaporators maintain the same high-quality standards and performance as full-size chillers, but at a fraction of the size. The compact design allows the chillers to be placed into smaller spaces to provide flexible options for optimal placement within installations.